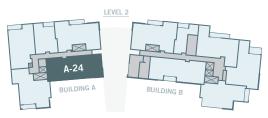

## RICHARDSON at Tarrytown

A-24

3 Bedroom / 3.5 bath interior - 2,415 sf balcony - 104 sf