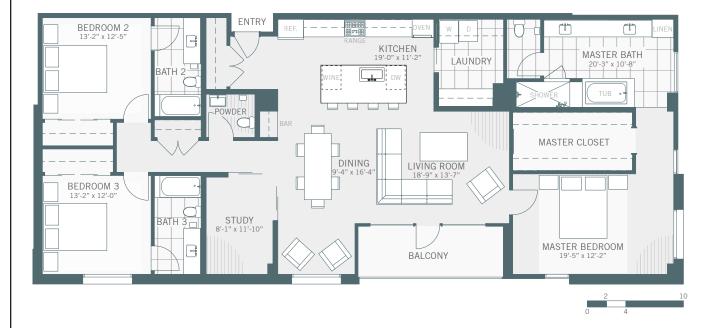

## RICHARDSON at Tarrytown

A-24

3 Bedroom / 3.5 bath interior - 2,415 sf balcony - 104 sf

## UNIT FEATURES:

- massive open plan units
- 10'-6" ceilings with recessed lighting
- hardwood floors and plush carpeting
- kitchen with solid surface countertops, wine refrigerator, gas range & electric oven
- zoned central cooling and heating
- master bath featuring soaking tub, dual faucet shower, and private water closet
- high speed data connections
- views of downtown Austin and Tarrytown
- large his and her closet space
- floor to ceiling windows